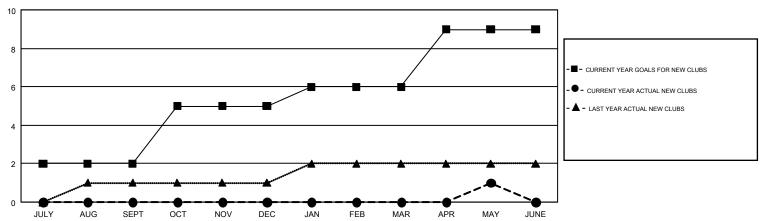

## Multiple District 9

GMT: MICHAEL MOLENDA

LOCATION: IOWA

GMT CA 1

| Clubs         |               |           |               | Members               |                           |                         |                                                    |  |
|---------------|---------------|-----------|---------------|-----------------------|---------------------------|-------------------------|----------------------------------------------------|--|
|               | RESULTS FOR   | 2017-2018 |               | RESULTS FOR 2017-2018 |                           |                         |                                                    |  |
| QUARTER       | NEW CLUB GOAL | NEW CLUBS | DROPPED CLUBS | QUARTER               | MEMBER GROWTH NET<br>GOAL | MEMBER GROWTH<br>ACTUAL | DROPPED<br>MEMBERS ACTUAL<br>(including transfers) |  |
| JULY/AUG/SEPT | 2             | 0         | 2             | JULY/AUG/SEPT         | 73                        | 180                     | 207                                                |  |
| OCT/NOV/DEC   | 3             | 0         | 4             | OCT/NOV/DEC           | 65                        | 144                     | 271                                                |  |
| JAN/FEB/MAR   | 1             | 0         | 3             | JAN/FEB/MAR           | 45                        | 148                     | 193                                                |  |
| APR/MAY/JUNE  | 3             | 1         | 0             | APR/MAY/JUNE          | 50                        | 113                     | 135                                                |  |

## GOALS AND ACTUAL NEW CLUBS CUMULATIVE