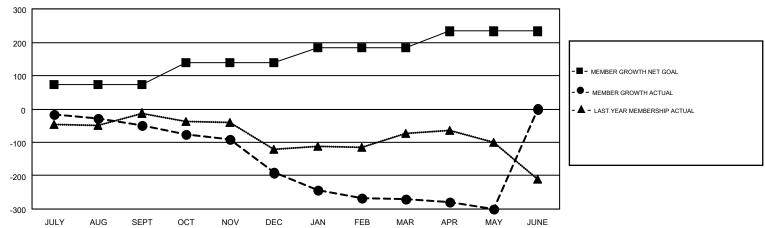

## Multiple District 9

GMT: MICHAEL MOLENDA

LOCATION: IOWA

GMT CA 1

| Clubs         |               |           |               | Members               |                           |                         |                                                    |  |
|---------------|---------------|-----------|---------------|-----------------------|---------------------------|-------------------------|----------------------------------------------------|--|
|               | RESULTS FOR   | 2017-2018 |               | RESULTS FOR 2017-2018 |                           |                         |                                                    |  |
| QUARTER       | NEW CLUB GOAL | NEW CLUBS | DROPPED CLUBS | QUARTER               | MEMBER GROWTH NET<br>GOAL | MEMBER GROWTH<br>ACTUAL | DROPPED<br>MEMBERS ACTUAL<br>(including transfers) |  |
| JULY/AUG/SEPT | 2             | 0         | 2             | JULY/AUG/SEPT         | 73                        | 180                     | 207                                                |  |
| OCT/NOV/DEC   | 3             | 0         | 4             | OCT/NOV/DEC           | 65                        | 144                     | 271                                                |  |
| JAN/FEB/MAR   | 1             | 0         | 3             | JAN/FEB/MAR           | 45                        | 148                     | 193                                                |  |
| APR/MAY/JUNE  | 3             | 1         | 0             | APR/MAY/JUNE          | 50                        | 113                     | 135                                                |  |

## GOALS AND ACTUAL MEMBERS CUMULATIVE

| DROPPED CLUBS: 9  DROPPED MEMBERS |     | 172 CLUBS OF 329 ADDED 1 OR MORE<br>NEW MEMBERS | GENDER DISTE  MALE  FEMALE | ( ( ) |       |
|-----------------------------------|-----|-------------------------------------------------|----------------------------|-------|-------|
| DECEASED                          | 114 | CLICK HERE FOR CUMULATIVE                       | TOTAL FAMILY UNIT MEMBERS  |       | 1,618 |
| CLUB CANCELLED 71 OTHER 621       |     | MEMBERSHIP DATA                                 | FAMILY MEMBERS PAYING HALF |       | 820   |
| TOTAL                             | 806 |                                                 | DUES                       |       |       |